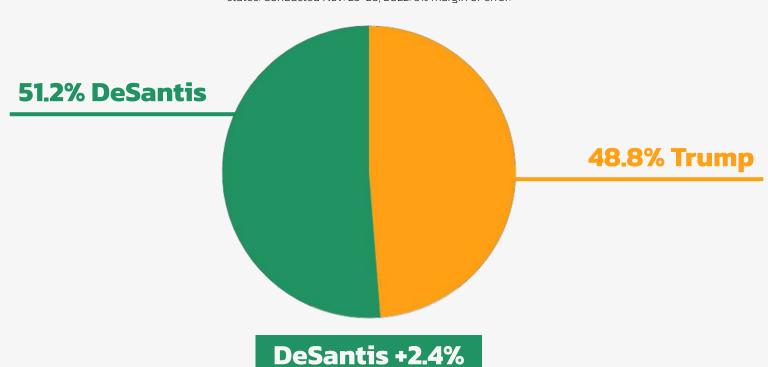

# The 2024 GOP Presidential Primary

a comprehensive report











Don't want to vote for Trump in the primary.
Actively pushing for an alternative.



40% 30% 30%

Never-Again-Trumpers Who Actually Matters Trump Loyalists

Will vote for Trump in the primary, barring any massive changes. Hostile to Trump's rivals.



40% 30% 30%

Never-Again-Trumpers Who Actually Matters Trump Loyalists

Don't hate Trump, but also don't worship him.

Open to alternatives.



## Real Voters, Real Data





# **Avg. 1-5 Rating by Group**





# **Primary Ballot by Group**



## **Where Things Stand**



# **Where Things Stand**



# **Where Things Stand**







(929) 388-6585 info@victory-insights.com