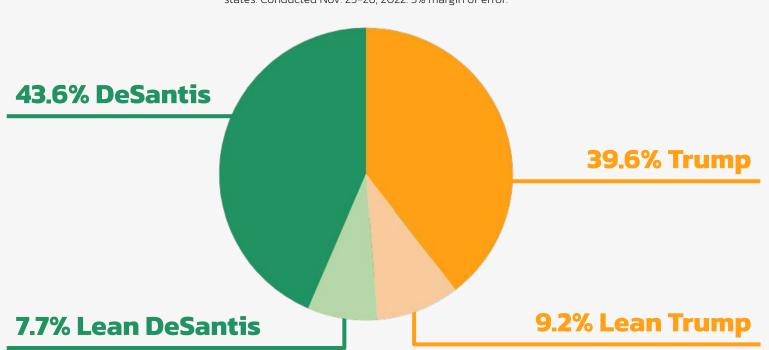

# The 2024 GOP Presidential Primary

a comprehensive report











Don't want to vote for Trump in the primary.
Actively pushing for an alternative.



40% 30% 30%

Never-Again-Trumpers Who Actually Matters Trump Loyalists

Will vote for Trump in the primary, barring any massive changes. Hostile to Trump's rivals.



40% 30% 30%

Never-Again-Trumpers Who Actually Matters Trump Loyalists

Don't hate Trump, but also don't worship him.

Open to alternatives.



## Real Voters, Real Data





# **Avg. 1-5 Rating by Group**





# **Primary Ballot by Group**



## **Where Things Stand**



# **Where Things Stand**



# **Where Things Stand**







(929) 388-6585 info@victory-insights.com