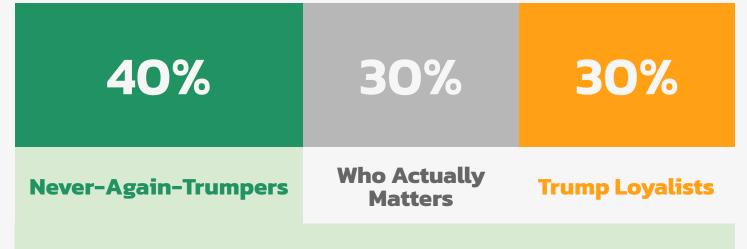

Will vote for Trump in the primary, barring any massive changes. Hostile to Trump's rivals.

40% 30% 30%

Never-Again-Trumpers Who Actually Matters Trump Loyalists

Don't hate Trump, but also don't worship him.

Open to alternatives.