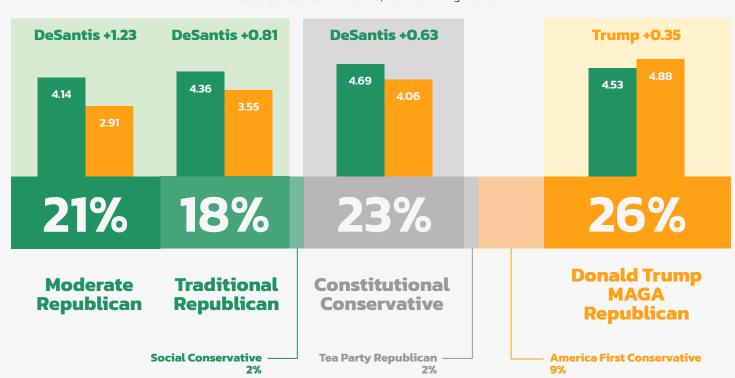

# The 2024 GOP Presidential Primary

a comprehensive report











Don't want to vote for Trump in the primary.
Actively pushing for an alternative.



40% 30% 30%

Never-Again-Trumpers Who Actually Matters Trump Loyalists

Will vote for Trump in the primary, barring any massive changes. Hostile to Trump's rivals.



40% 30% 30%

Never-Again-Trumpers Who Actually Matters Trump Loyalists

Don't hate Trump, but also don't worship him.

Open to alternatives.



## Real Voters, Real Data





# **Avg. 1-5 Rating by Group**





# **Primary Ballot by Group**



## **Where Things Stand**



# **Where Things Stand**



# **Where Things Stand**







(929) 388-6585 info@victory-insights.com