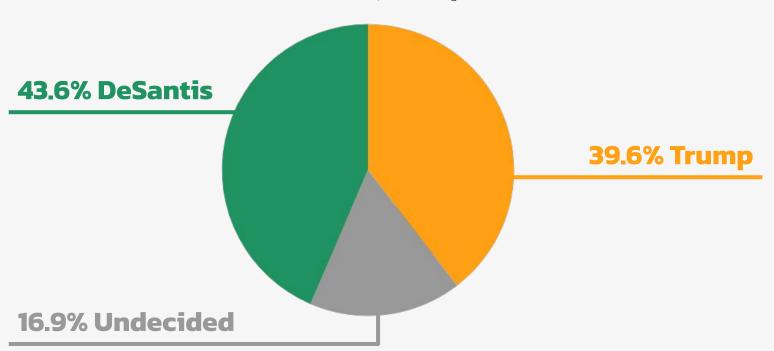

# The 2024 GOP Presidential Primary

a comprehensive report











Don't want to vote for Trump in the primary.
Actively pushing for an alternative.



40% 30% 30%

Never-Again-Trumpers Who Actually Matters Trump Loyalists

Will vote for Trump in the primary, barring any massive changes. Hostile to Trump's rivals.



40% 30% 30%

Never-Again-Trumpers Who Actually Matters Trump Loyalists

Don't hate Trump, but also don't worship him.

Open to alternatives.



## Real Voters, Real Data





# **Avg. 1-5 Rating by Group**





# **Primary Ballot by Group**



## **Where Things Stand**



# **Where Things Stand**



# **Where Things Stand**







(929) 388-6585 info@victory-insights.com