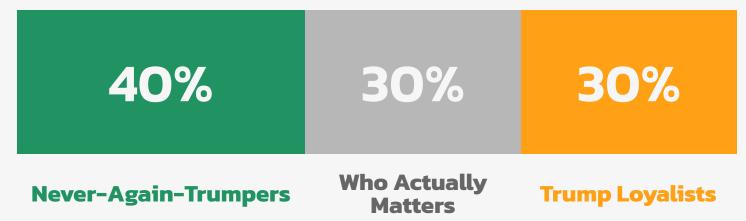

# The 2024 GOP Presidential Primary

a comprehensive report

Don't want to vote for Trump in the primary.
Actively pushing for an alternative.

40% 30% 30%

Never-Again-Trumpers Who Actually Matters Trump Loyalists