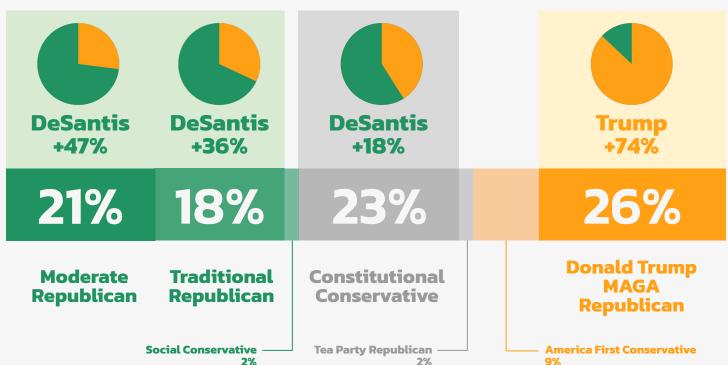

# The 2024 GOP Presidential Primary

a comprehensive report











Don't want to vote for Trump in the primary.
Actively pushing for an alternative.



40% 30% 30%

Never-Again-Trumpers Who Actually Matters Trump Loyalists

Will vote for Trump in the primary, barring any massive changes. Hostile to Trump's rivals.



40% 30% 30%

Never-Again-Trumpers Who Actually Matters Trump Loyalists

Don't hate Trump, but also don't worship him.

Open to alternatives.



## Real Voters, Real Data





# **Avg. 1-5 Rating by Group**





# **Primary Ballot by Group**



## **Where Things Stand**



# **Where Things Stand**



# **Where Things Stand**







(929) 388-6585 info@victory-insights.com